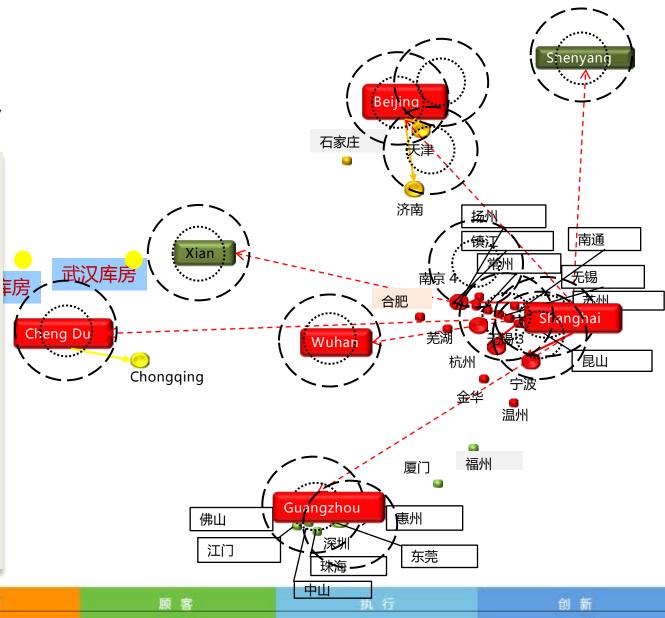

# **1** Eavered Logistics Network

#### **Distribution Centre**

- Secondary DC Delivery station
  - Range of half day delivery
  - Range of second day delivery

With 5 main distribution centers in Beijing/Shanghai/Guangzho u/Wuhan/Chengdu, The Store has expanded the business nationwide (except HK/Macao/Taiwan). By Dec. 2011, Yihaodian' s self delivery service has covered more than 34 cities and will build hundreds of delivery stations in 2011