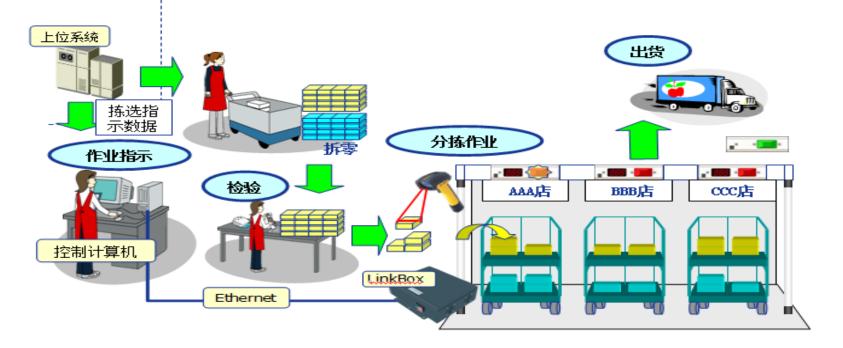

# 子也 All Internally Built SCM Systems

- Supplier portal
- Price intelligence system
- Order processing system
- Customers service system
- Category management system
- Product management system
- Auto ordering system
- WMS
- TMS
- Dashboard
- Marketing effectiveness system

# うで Application of Advanced Logistics Technologies

- Complete RF/bar-code operation
- DAS/DPS management system
- RF handling for eachs, cases, and pallets
- Automated sorting system
- Voice picking

顾客