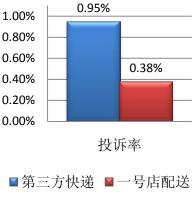

## Last mile delivery

Efficient, timeliness, professional

• Network coverage: over 40 cities

 Customer satisfaction: CSAT score 10 points better than 3PLs.

• Various delivery solutions: Next day, same day, 3 deliveries a day, etc. to meet customers' needs.