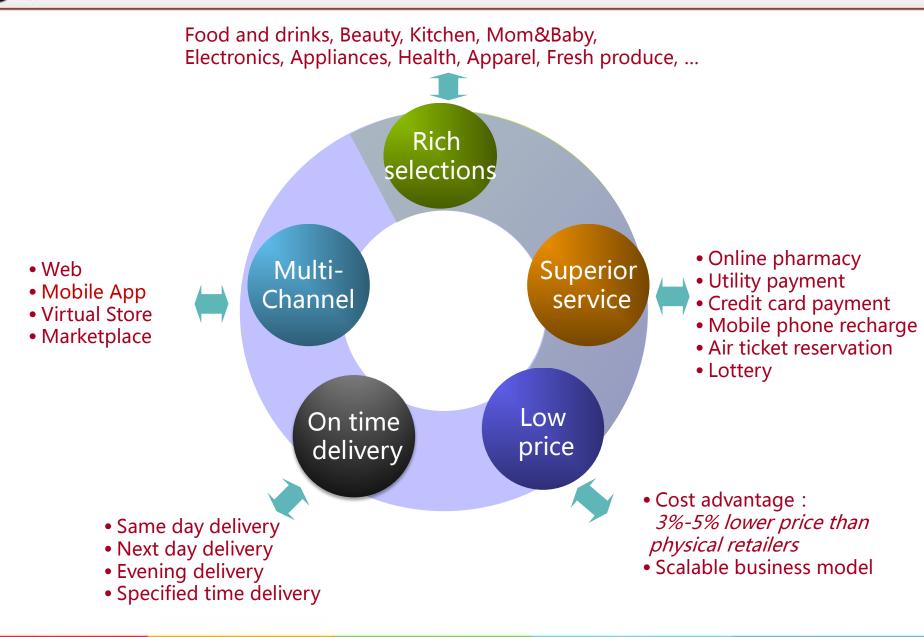

## Last mile delivery

Efficient, timeliness, professional

• Network coverage: over 40 cities

 Customer satisfaction: CSAT score 10 points better than 3PLs.

• Various delivery solutions: Next day, same day, 3 deliveries a day, etc. to meet customers' needs.