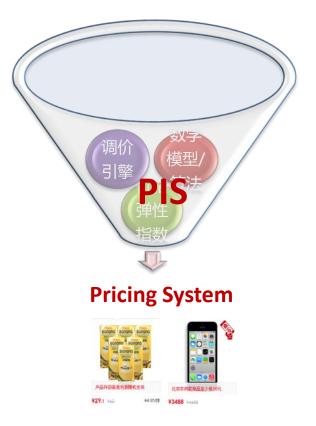

## **Price Intelligence Systems (PIS)**

Everyday and in real time

- Search through 72 competing websites
- Collect data for over 17M products
- Mine data for price, inventory, and clicks
- Use company pricing strategy and optimal pricing model to adjust price in real time