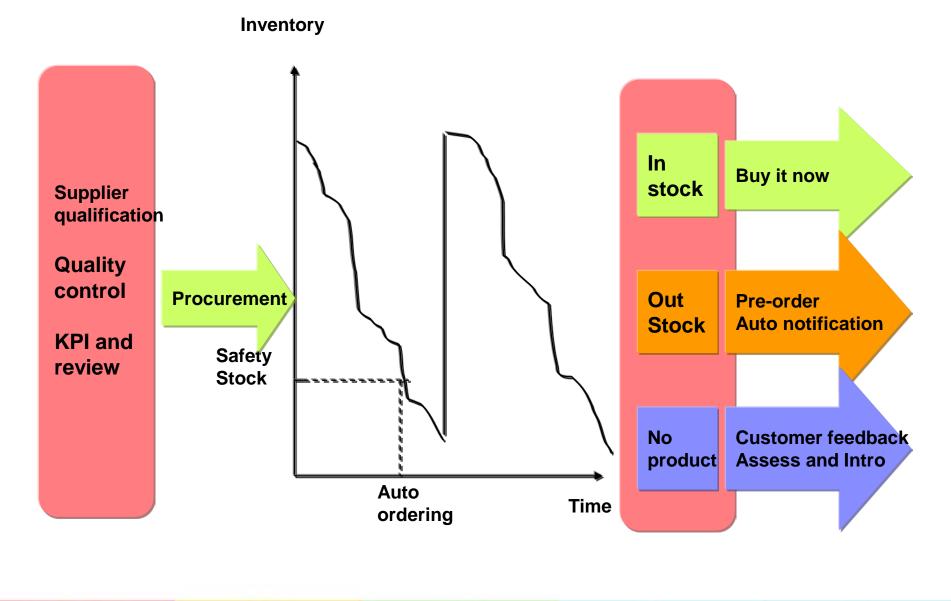

# 子也 All Internally Built SCM Systems

- Supplier portal
- Price intelligence system
- Order processing system
- Customers service system
- Category management system
- Product management system
- Auto ordering system
- WMS
- TMS
- Dashboard
- Marketing effectiveness system