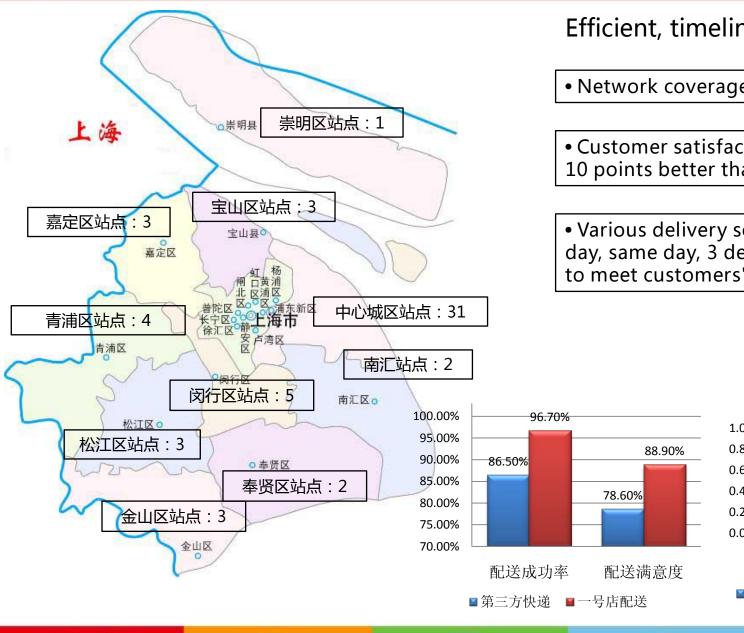

## Last mile delivery

Efficient, timeliness, professional

• Network coverage: over 40 cities

 Customer satisfaction: CSAT score 10 points better than 3PLs.

• Various delivery solutions: Next day, same day, 3 deliveries a day, etc. to meet customers' needs.