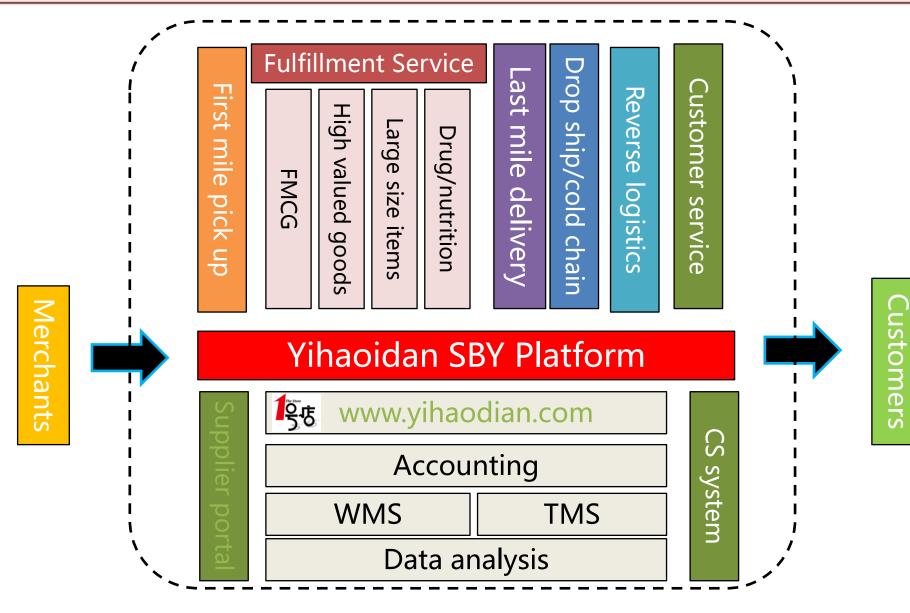

行,,

创新











# 子也 All Internally Built SCM Systems

- Supplier portal
- Price intelligence system
- Order processing system
- Customers service system
- Category management system
- Product management system
- Auto ordering system
- WMS
- TMS
- Dashboard
- Marketing effectiveness system



# **1** Eavered Logistics Network

#### **Distribution Centre**



- Secondary DC Delivery station
  - Range of half day delivery
  - Range of second day delivery

With 5 main distribution centers in Beijing/Shanghai/Guangzho u/Wuhan/Chengdu, The Store has expanded the business nationwide (except HK/Macao/Taiwan). By Dec. 2011, Yihaodian' s self delivery service has covered more than 34 cities and will build hundreds of delivery stations in 2011

www.yihaodian.com





## **E-Commerce Solutions**



## Last mile delivery



Efficient, timeliness, professional

• Network coverage: over 40 cities

 Customer satisfaction: CSAT score 10 points better than 3PLs.

• Various delivery solutions: Next day, same day, 3 deliveries a day, etc. to meet customers' needs.



www.yihaodian.com

创新

# 马皮 Highly efficient order fulfillment



#### Set high standard for EC warehouse

- Paperless RF operations
- Wave picking
- Pick density optimization
- Pick routing optimization

#### Warehouse management KPI:

- Inventory accuracy >99.97%
- Order on-time shipment>99.9%
- Order accuracy>99.95%

制制 图 用 piccom/

# うで Application of Advanced Logistics Technologies



- Complete RF/bar-code operation
- DAS/DPS management system
- RF handling for eachs, cases, and pallets
- Automated sorting system
- Voice