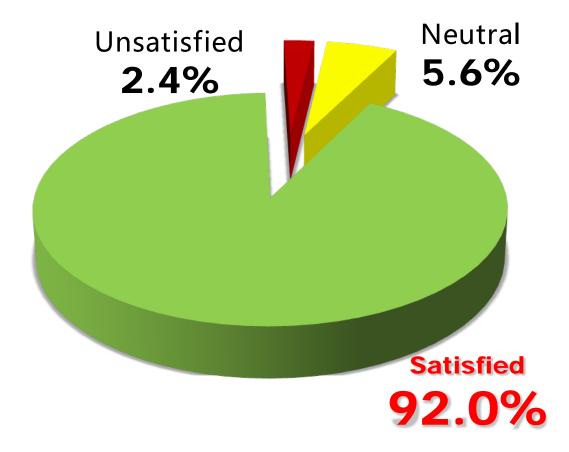

#### Beginning of 2011 our C-SAT score was 84.4%

#### Source: HYNA Consulting Ltd. 2013.12

|                                                                                                                 | 10 C |                 |
|-----------------------------------------------------------------------------------------------------------------|-----------------------------------------|-----------------|
| WWW W                                                                                                           | ihaodi                                  | ian.com         |
| the second se | in tao ai                               | CHARGE CONTRACT |